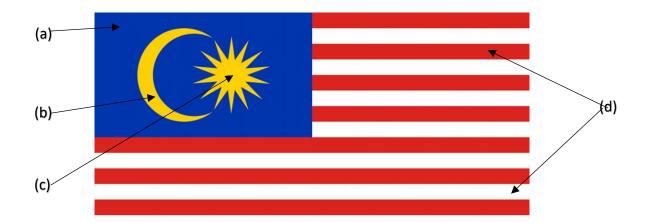

# 1. The Malaysian Flag The National Flag of Malaysia consists of \_\_\_\_\_\_ horizontal \_\_\_\_\_\_ and \_\_\_\_\_\_ stripes of equal \_\_\_\_\_\_, representing the \_\_\_\_\_\_ in the federation of \_\_\_\_\_\_\_states. List All the 13 states:

| (a) | Colour:             |     |
|-----|---------------------|-----|
|     | Represents/Meaning: |     |
|     |                     |     |
| (b) | Colour:             |     |
|     | Represents/Meaning: |     |
|     |                     |     |
| (c) | Colour:             |     |
|     | Represents/Meaning: |     |
|     |                     |     |
| (d) | Colours:            | and |
|     | Represents/Meaning: |     |