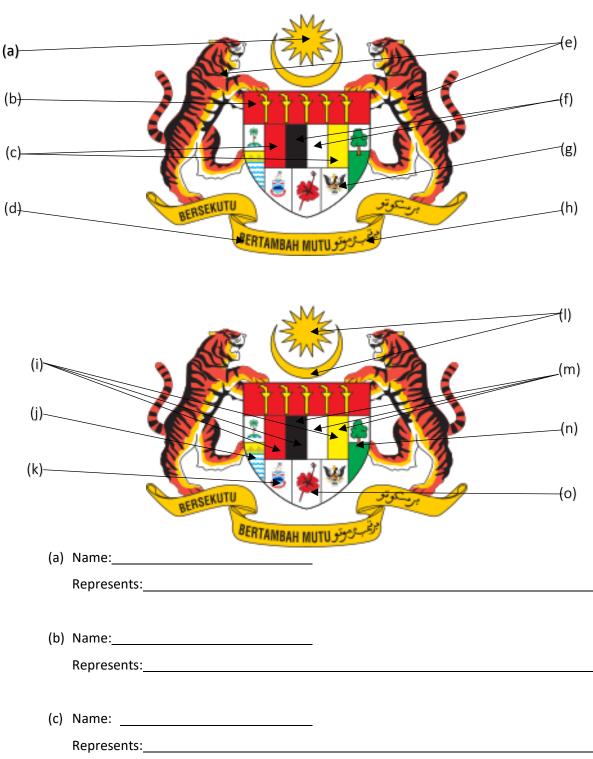

### Malaysian Crest

| (d) | Name:       |  |
|-----|-------------|--|
|     | Represents: |  |
|     |             |  |
| (e) | Name:       |  |
|     | Represents: |  |
|     |             |  |
| (f) | Name:       |  |
|     | Represents: |  |
|     |             |  |
|     |             |  |
| (g) | Name:       |  |
|     | Represents: |  |
|     |             |  |
| (h) | Name:       |  |
|     | Represents: |  |
|     |             |  |
| (i) | Name:       |  |
|     | Represents: |  |
|     |             |  |
| (j) | Name:       |  |
|     | Represents: |  |
|     |             |  |
| (k) | Name:       |  |
|     | Represents: |  |
|     |             |  |
| (I) | Name:       |  |
|     | Represents: |  |
|     |             |  |
| (m) | Name:       |  |
|     | Represents: |  |
|     |             |  |
| (n) | Name:       |  |
|     | Represents: |  |

| (o) | Name:       | _ |
|-----|-------------|---|
|     | Represents: |   |